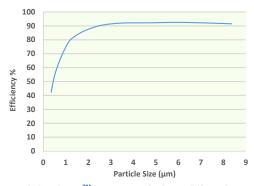

final pressure drop readings.



#### Multi-Pleat™XL11-HC Technical Data

| Filter Depth | Air Velocity | Intial Reistance<br>(inches w.g.) | Final Resistance (inches w.g.) | Pleats Per<br>Linear Foot |
|--------------|--------------|-----------------------------------|--------------------------------|---------------------------|
| 1"           | 300 FPM      | 0.23                              | 1.0                            | 15                        |
| 2"           | 500 FPM      | 0.25                              | 1.0                            | 14                        |
| 4"           | 500 FPM      | 0.27                              | 1.0                            | 11                        |

#### Initial Resistance vs. Air Flow Rate



# **Efficiency by Particle Size**



# Multi-Pleat™ XL11-HC Specifications

| Efficiency                   | MERV 11                           |  |  |
|------------------------------|-----------------------------------|--|--|
| Efficiency                   | MERV 11                           |  |  |
| Media                        | 100% Synthetic Mechanical         |  |  |
| Media Support                | Expanded Metal on Downstream Side |  |  |
| Frame Type                   | Beverage Board                    |  |  |
| Max Operating Temperature    | 200°F (93°C)                      |  |  |
| Recommended Final Resistance | 1"w.g.                            |  |  |
| Filter Certification         | UL 900 and ULC-S111-07            |  |  |
| Manufacturing Certification  | ISO 9001:2015                     |  |  |

## **Eng