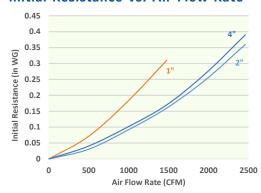

#### Multi-Pleat™XL11-HC Technical Data

| Filter Depth | Air Velocity | Intial Reistance<br>(inches w.g.) | Final Resistance (inches w.g.) | Pleats Per<br>Linear Foot |
|--------------|--------------|-----------------------------------|--------------------------------|---------------------------|
| 1"           | 300 FPM      | 0.23                              | 1.0                            | 15                        |
| 2"           | 500 FPM      | 0.25                              | 1.0                            | 14                        |
| 4"           | 500 FPM      | 0.27                              | 1.0                            | 11                        |

#### Initial Resistance vs. Air Flow Rate